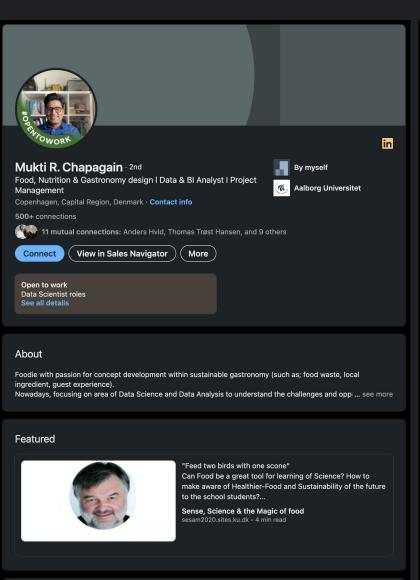

#### Attendees from the Cluster "Environment"

Attendees from the Cluster "Environment" – Shared Attributes / Conversation Starters