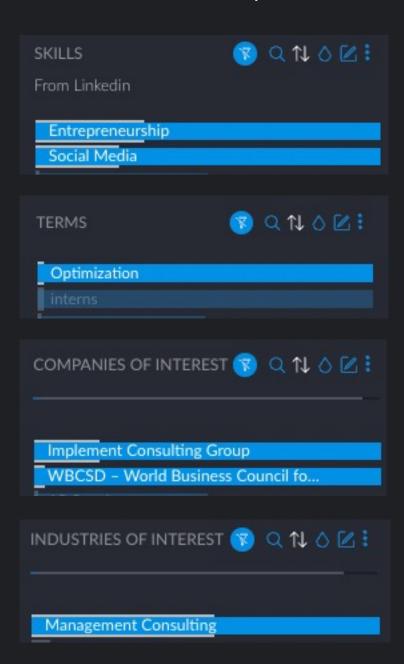

#### Attendees from the Cluster "IT & Business"

#### Attendees from the Cluster "IT & Business" – Shared Attributes / Conversation Starters