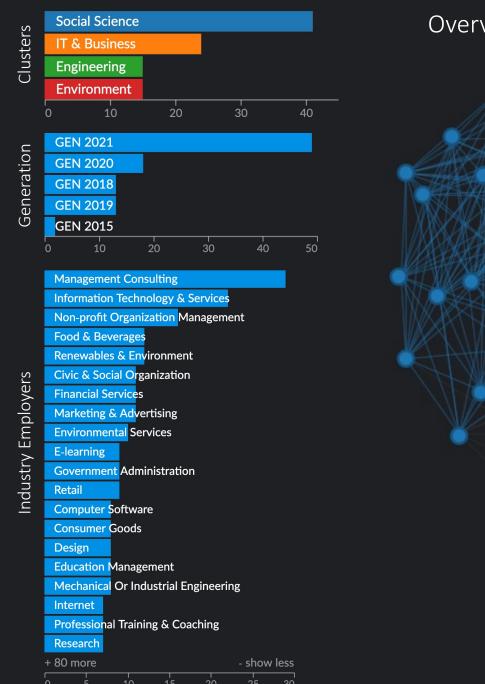

# Overview FoT Alumni Network (Based on profile similarity)

Includes 95 alumni who gave consent to be part of FoT ForesT