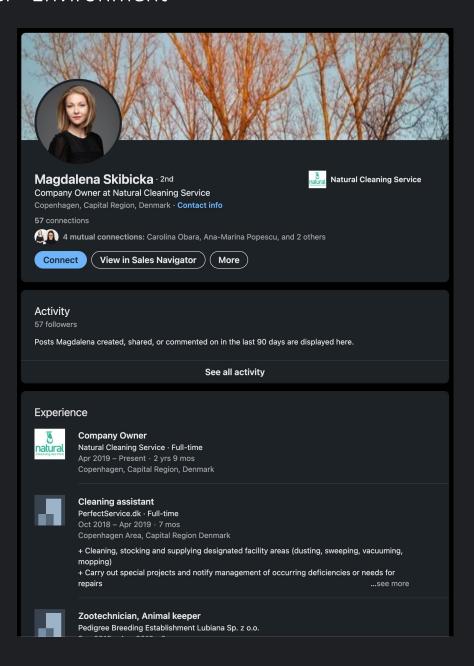

#### Attendees from the Cluster "Environment"

Attendees from the Cluster "Environment" – Shared Attributes / Conversation Starters