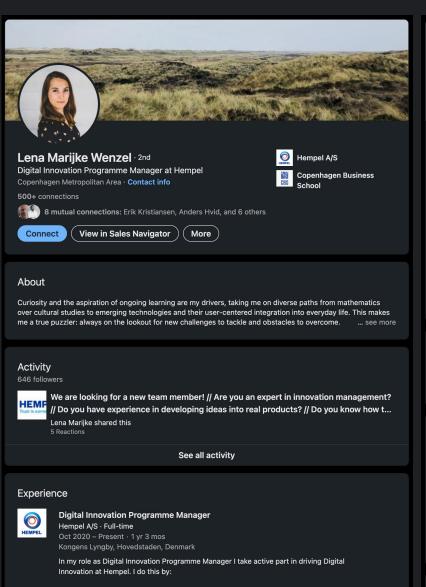

# Attendees from the Cluster "Social Science"

# Attendees from the Cluster "Social Science" – Shared Attributes / Conversation Starters