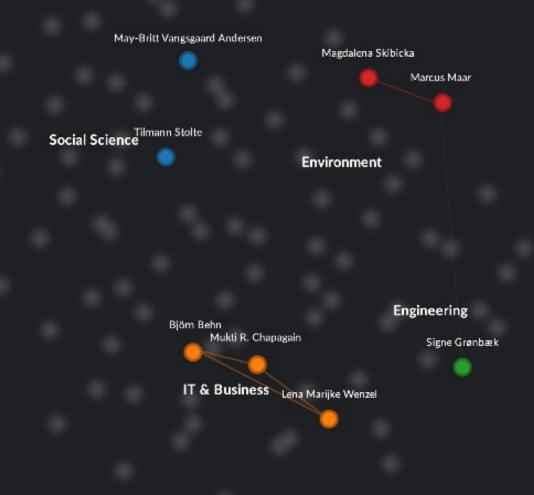

# Overview Attendees Crypto + Impact Event (Based on profile similarity)

Includes 8 alumni who gave consent to be part of FoT ForesT Colored items represent the data points for the 8 attendees

#### Comparison between attendees (orange) and the rest of the alumni (blue)

# Attendees from the Cluster "Social Science"

#### Attendees from the Cluster "Environment"

Attendees from the Cluster "Environment" – Shared Attributes / Conversation Starters

#### Attendees from the Cluster "IT & Business"

# Attendee from the Cluster "Engineering"