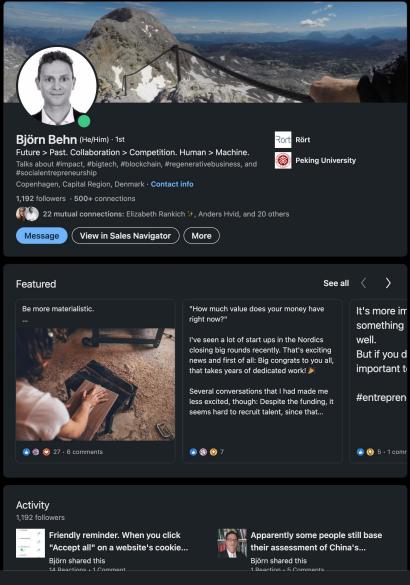

# Attendees from the Cluster "Social Science"

# Attendees from the Cluster "Social Science" – Shared Attributes / Conversation Starters