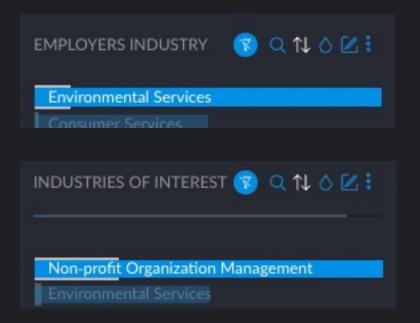

#### Attendees from the Cluster "Environment"

Attendees from the Cluster "Environment" – Shared Attributes / Conversation Starters