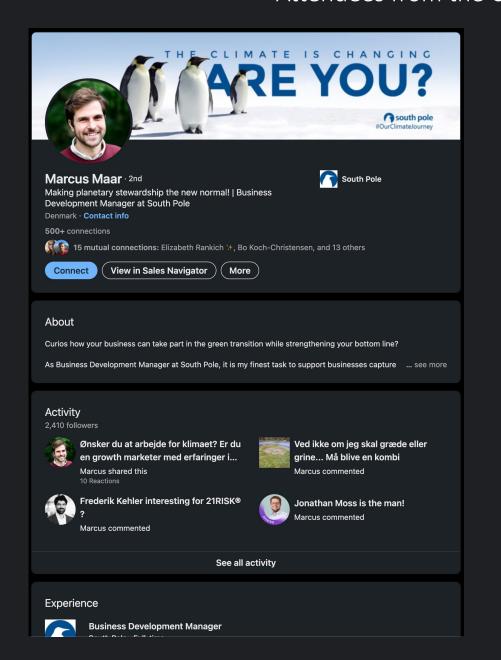

#### Attendees from the Cluster "Environment"

Attendees from the Cluster "Environment" – Shared Attributes / Conversation Starters