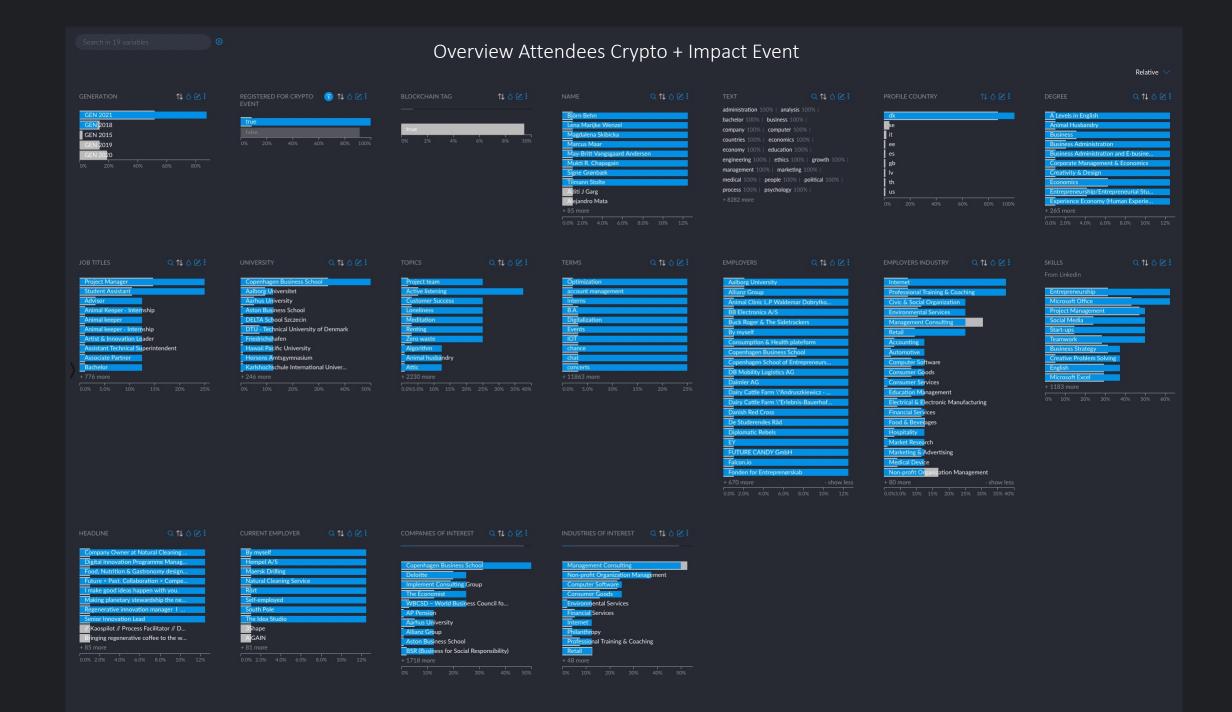

# Overview Attendees Crypto + Impact Event (Based on profile similarity)

Includes 8 alumni who gave consent to be part of FoT ForesT Colored items represent the data points for the 8 attendees