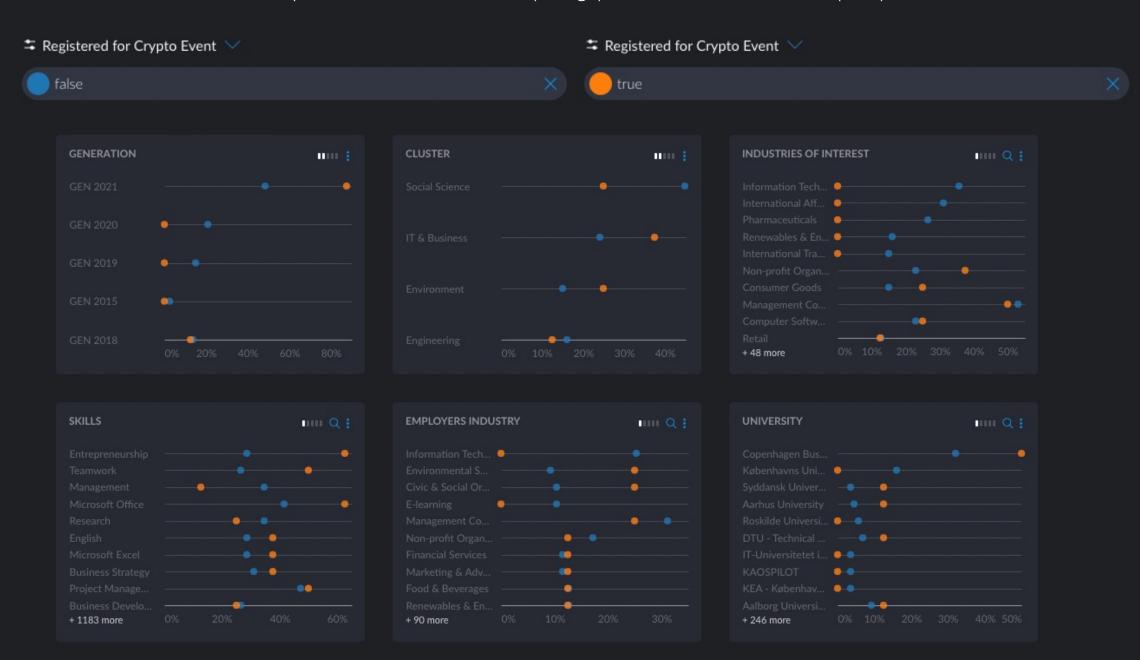

# The FoT Forest Project

Crypto+Impact Event



A data analytics and matchmaking platform connecting the alumni network of Founders of Tomorrow



# Overview FoT Alumni Network (Based on profile similarity)



Includes 95 alumni who gave consent to be part of FoT ForesT



# Overview Attendees Crypto + Impact Event (Based on profile similarity)



Includes 8 alumni who gave consent to be part of FoT ForesT Colored items represent the data points for the 8 attendees



#### Comparison between attendees (orange) and the rest of the alumni (blue)



# Attendees from the Cluster "Social Science"





# Attendees from the Cluster "Social Science" – Shared Attributes / Conversation Starters







#### Attendees from the Cluster "Environment"









Attendees from the Cluster "Environment" – Shared Attributes / Conversation Starters





#### Attendees from the Cluster "IT & Business"











#### Attendees from the Cluster "IT & Business" – Shared Attributes / Conversation Starters





# Attendee from the Cluster "Engineering"



# LINK TO LIVE DASHBOARD