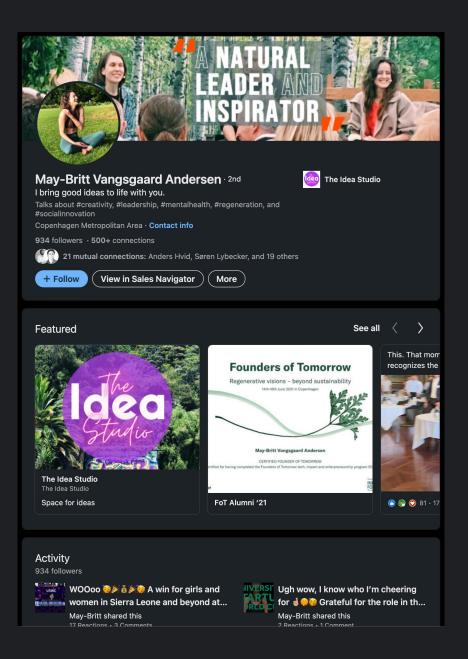

# Attendees from the Cluster "Social Science"

# Attendees from the Cluster "Social Science" – Shared Attributes / Conversation Starters