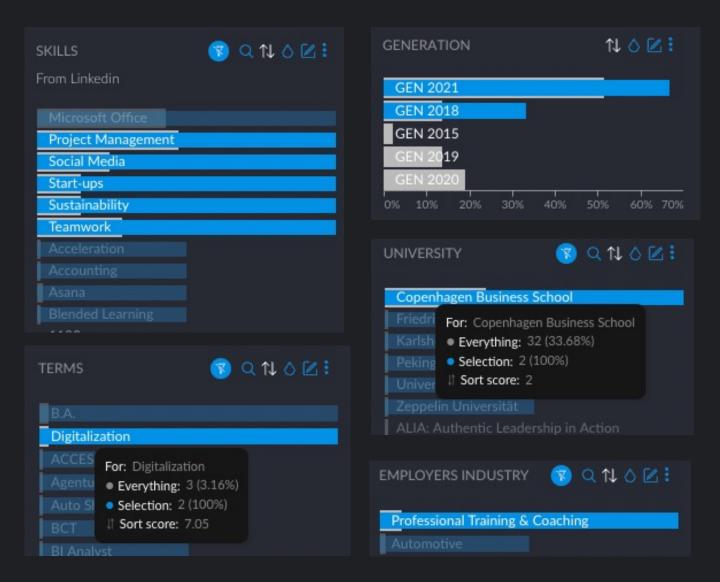

ilarity)



Includes 95 alumni who gave consent to be part of FoT ForesT



# Overview Attendees Crypto + Impact Event (Based on profile similarity)



Includes 8 alumni who gave consent to be part of FoT ForesT Colored items represent the data points for the 8 attendees



#### Comparison between attendees (orange) and the rest of the alumni (blue)



# Attendees from the Cluster "Social Science"





# Attendees from the Cluster "Social Science" – Shared Attributes / Conversation Starters







#### Attendees from the Cluster "Environment"









Attendees from the Cluster "Environment" – Shared Attributes / Conversation Starters





#### Attendees from the Cluster "IT & Business"











#### Attendees from the Cluster "IT & Business" – Shared Attributes / Conversation Starters





# Attendee from the Cluster "Engineering"



# LINK TO LIVE DASHBOARD