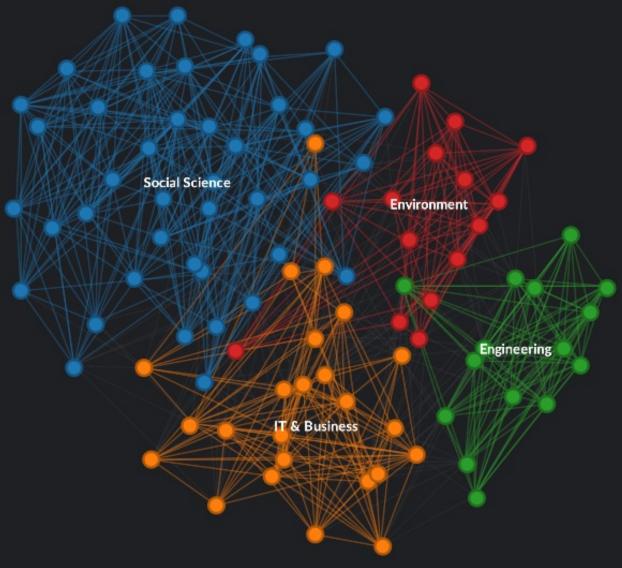

# Overview FoT Alumni Network (Based on profile similarity)

Includes 95 alumni who gave consent to be part of FoT ForesT