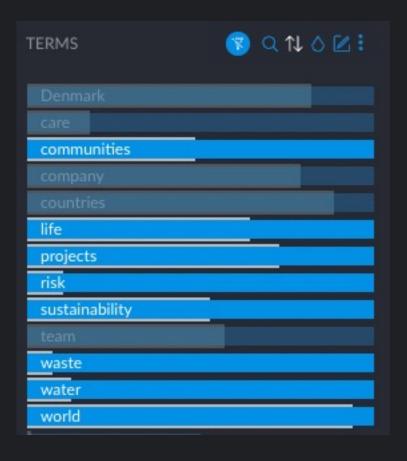

# Attendees from the Cluster "Social Science" – Shared Attributes / Conversation Starters