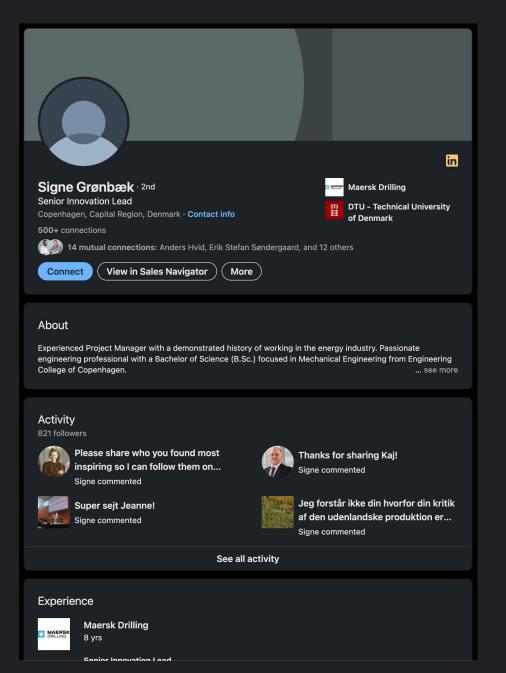

to be part of FoT ForesT



# Overview Attendees Crypto + Impact Event (Based on profile similarity)



Includes 8 alumni who gave consent to be part of FoT ForesT Colored items represent the data points for the 8 attendees



#### Comparison between attendees (orange) and the rest of the alumni (blue)



# Attendees from the Cluster "Social Science"





# Attendees from the Cluster "Social Science" – Shared Attributes / Conversation Starters







#### Attendees from the Cluster "Environment"









Attendees from the Cluster "Environment" – Shared Attributes / Conversation Starters





#### Attendees from the Cluster "IT & Business"











#### Attendees from the Cluster "IT & Business" – Shared Attributes / Conversation Starters





# Attendee from the Cluster "Engineering"



# LINK TO LIVE DASHBOARD