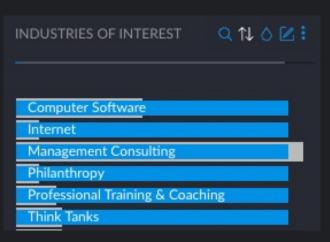

# Attendees from the Cluster "Social Science" – Shared Attributes / Conversation Starters