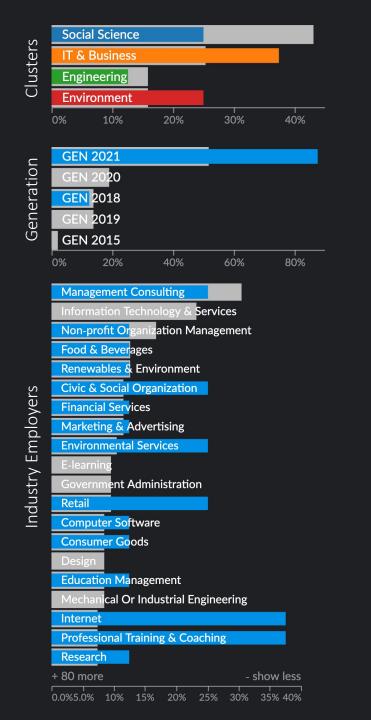

# Overview Attendees Crypto + Impact Event (Based on profile similarity)

Includes 8 alumni who gave consent to be part of FoT ForesT Colored items represent the data points for the 8 attendees

#### Comparison between attendees (orange) and the rest of the alumni (blue)