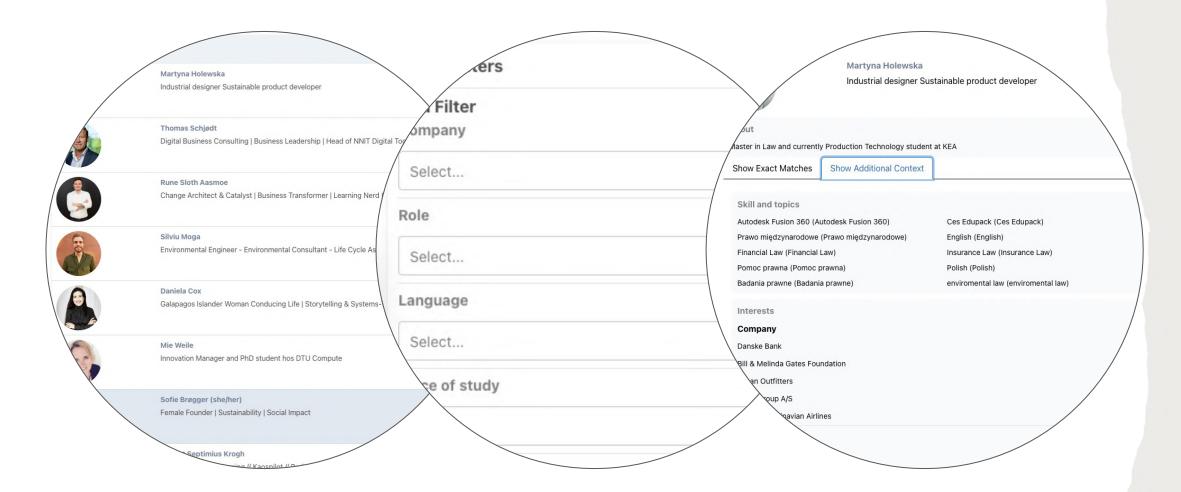

Treemap for Exploration

Network Benchwork

Search & Matchmaking

#### Search & Matchmaking