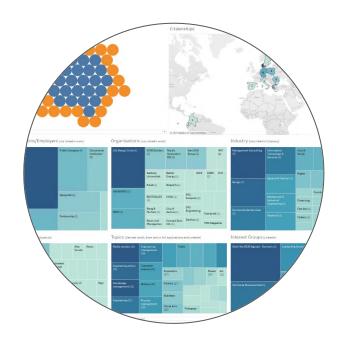

help FoT management to orchestrate and facilitate more effectively potential collaborations.
- Contribute to increase the quality and quantity of new collaborations in the network, which will hopefully lead into the creation of new value through creative and collective problem solving.

# The Tree...



and the forest

# Data

For those who provided explicit consent

- FoT Application
- LinkedIn Profiles
- Additional "place of work" information via company profiles





## From Counting

## to Connecting







#### From Counting



"A spreadsheet way of knowledge"

## to Connecting





A connected way of knowledge

→ where relations matter







Graph Analytics and Network Science



Natural Language Processing and Semantic Analysis



Al / Machine Learning



Data

Knowledge Graph





Treemap for Exploration



Network Benchwork



Search & Matchmaking

#### FoT Forest Access Links (2021 Cohort - Prototype)





https://foundersoftomorrow.com/fot-forest-demo-2021/

#### Treemap for Exploration











#### Network Benchwork



#### Search & Matchmaking