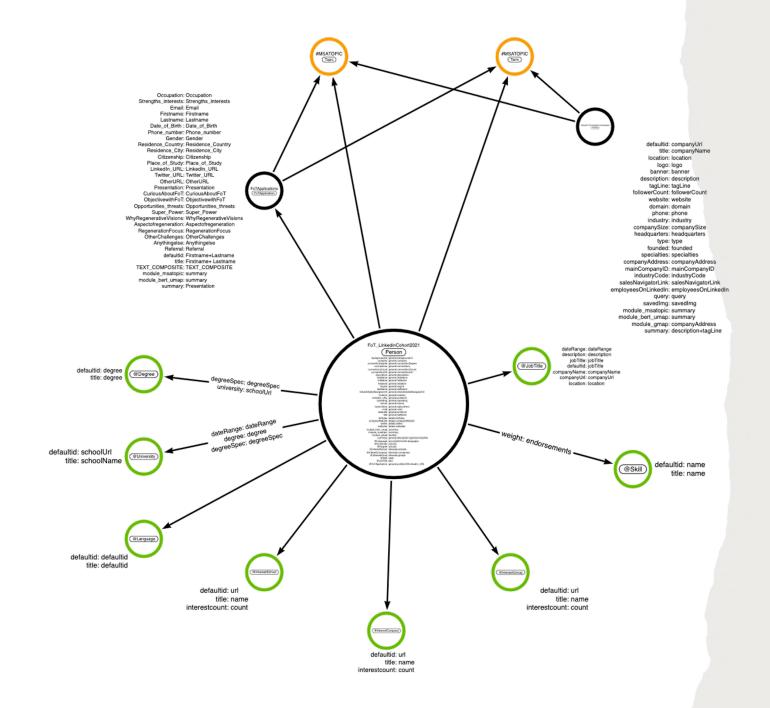

## to Connecting

A connected way of knowledge

→ where relations matter

Graph Analytics and Network Science

Natural Language Processing and Semantic Analysis

Al / Machine Learning

Data

Knowledge Graph