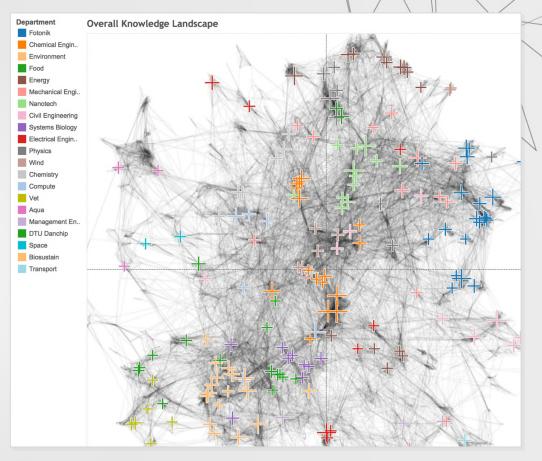

a analytics and matchmaking platform connecting the alumni network of Founders of Tomorrow

## This project focuses on...

- Features that will help the alumni to connect and find each other.
- When needed, help FoT management to orchestrate and facilitate more effectively potential collaborations.
- Contribute to increase the quality and quantity of new collaborations in the network, which will hopefully lead into the creation of new value through creative and collective problem solving.

# The Tree...



and the forest

# Data

For those who provided explicit consent

- FoT Application
- LinkedIn Profiles
- Additional "place of work" information via company profiles





## From Counting

## to Connecting







#### From Counting



"A spreadsheet way of knowledge"

## to Connecting





A connected way of knowledge

→ where relations matter







Graph Analytics and Network Science



Natural Language Processing and Semantic Analysis



Al / Machine Learning



Data

Knowledge Graph





Treemap for Exploration



Network Benchwork



Search & Matchmaking

#### FoT Forest Access Links (2021 Cohort - Prototype)





https://foundersoftomorrow.com/fot-forest-demo-2021/

#### Treemap for Exploration











#### Network Benchwork



#### Search & Matchmaking