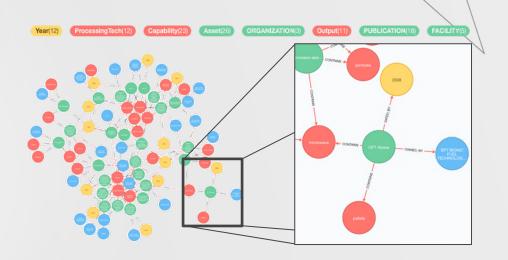

each other.
- When needed, help FoT management to orchestrate and facilitate more effectively potential collaborations.
- Contribute to increase the quality and quantity of new collaborations in the network, which will hopefully lead into the creation of new value through creative and collective problem solving.

# The Tree...



and the forest

# Data

For those who provided explicit consent

- FoT Application
- LinkedIn Profiles
- Additional "place of work" information via company profiles





## From Counting

## to Connecting







#### From Counting



"A spreadsheet way of knowledge"

## to Connecting





A connected way of knowledge

→ where relations matter







Graph Analytics and Network Science



Natural Language Processing and Semantic Analysis



Al / Machine Learning



Data

Knowledge Graph





Treemap for Exploration



Network Benchwork



Search & Matchmaking

#### FoT Forest Access Links (2021 Cohort - Prototype)





https://foundersoftomorrow.com/fot-forest-demo-2021/

#### Treemap for Exploration











#### Network Benchwork



#### Search & Matchmaking