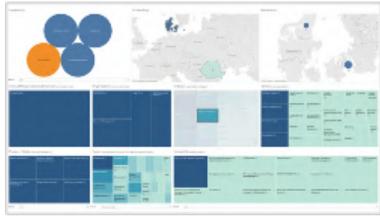

Treemap for Exploration

Network Benchwork

Search & Matchmaking

#### Treemap for Exploration