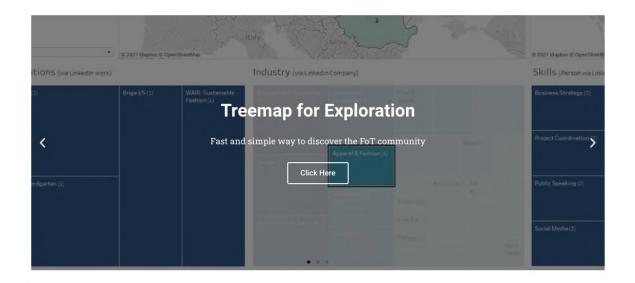

Treemap for Exploration

Network Benchwork

Search & Matchmaking

#### Treemap for Exploration