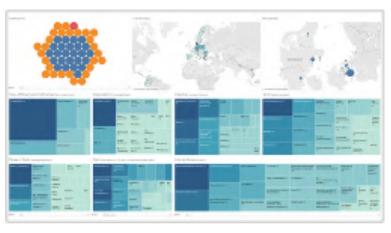

Treemap for Exploration

Network Benchwork

Search & Matchmaking

#### Treemap for Exploration

#### Network Benchwork

#### Search & Matchmaking