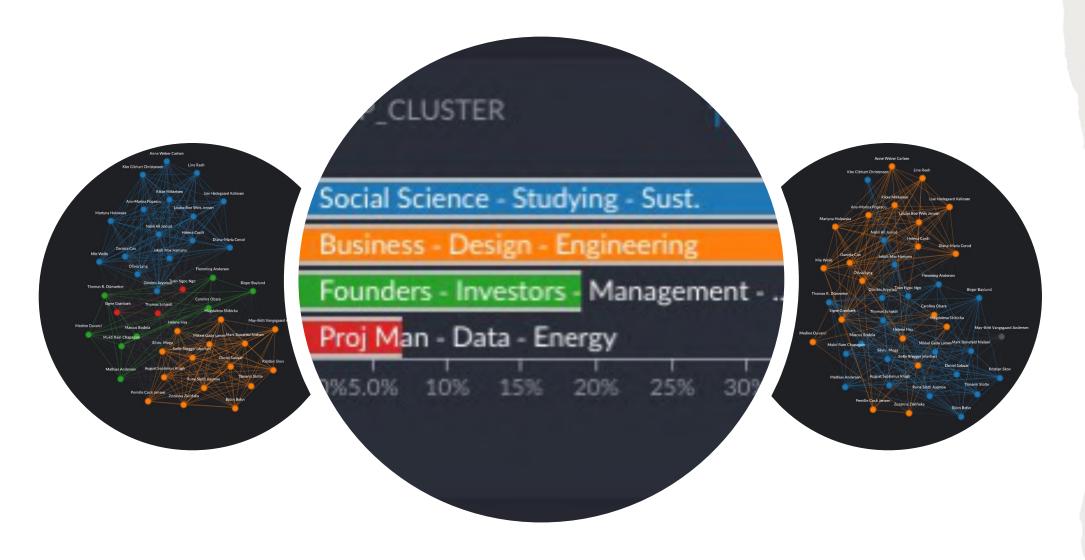

Treemap for Exploration

Network Benchwork

Search & Matchmaking

#### Network Benchwork